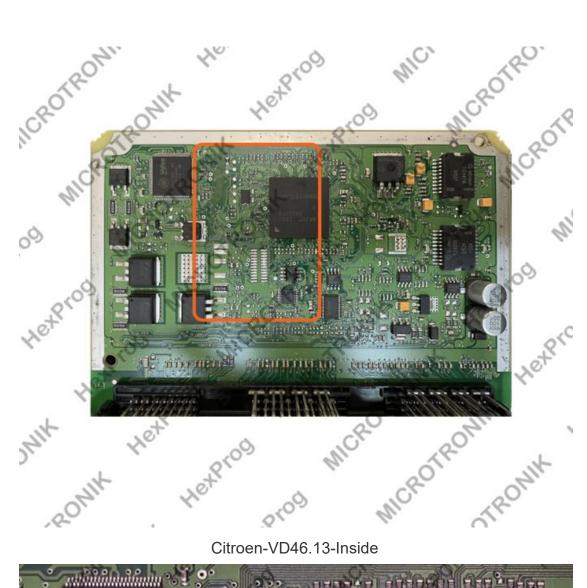

### **Internal Wiring**

Connect HexProg signals wires to VD46.13 board as shown below

Citroen-VD46.13-Inside