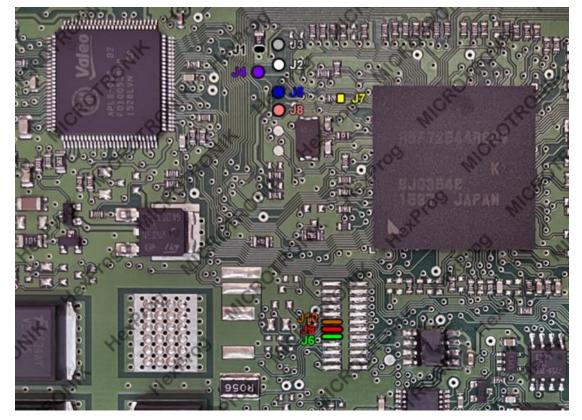

Citroen VD46.13 Wiring

**Connection with JTAG Module** 

## **Attention**

# You cannot use OBD Flash files to write into the ECU



Citroen-VD46.13-Module

You need to open VD46.13 cover to solder JTAG wires in the Ecu PCB. Please connect as described below

[ATTENTION]

Please use the JTAG Module with the rainbow ribbon for this Ecu. MPC5XX module is NOT suitable for this wiring!



#### **Pins Description**

- Block3-Pin 19: Power Supply 12-14V
- Block3-Pin 4: Ground
- Block3-Pin 5: Power Supply 12-14V

### **Internal Wiring**

Connect HexProg signals wires to VD46.13 board as shown below



Citroen-VD46.13-Inside



#### Citroen-VD46.13-Boot-Location