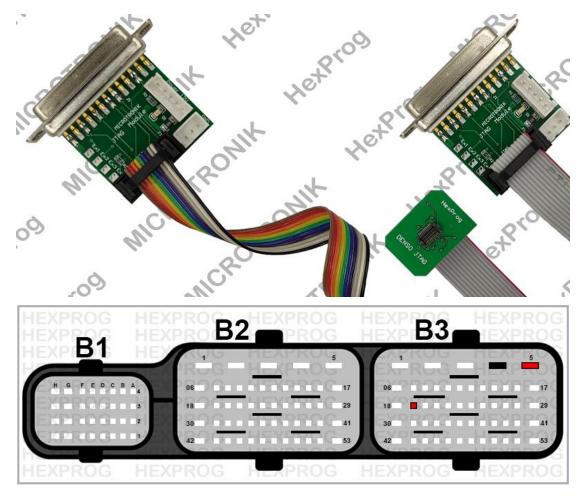

# You cannot use OBD Flash files to write into the ECU

Citroen-VD46.13-Module

You need to open VD46.13 cover to solder JTAG wires in the Ecu PCB. Please connect as described below

[ATTENTION]

Please use the JTAG Module with the rainbow ribbon for this Ecu. MPC5XX module is NOT suitable for this wiring!

#### **Pins Description**

- Block3-Pin 19: Power Supply 12-14V
- Block3-Pin 4: Ground
- Block3-Pin 5: Power Supply 12-14V